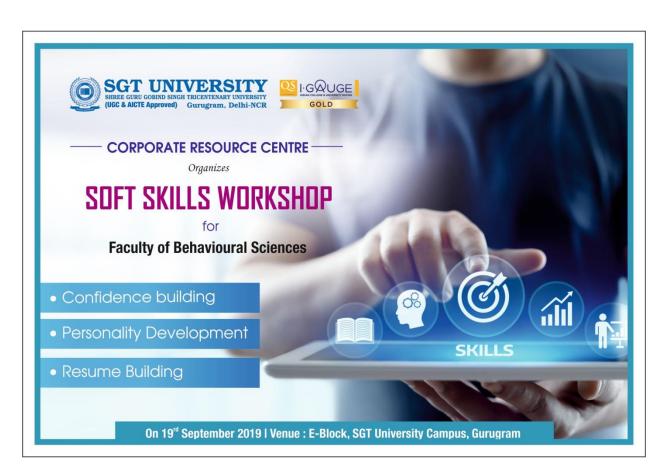

Name of the Faculty: Behavioural Sciences

Name of the Event/Programme: A training session on confidence-building and presentation

skills

**Type of event:** Training session

**Date:** 19<sup>th</sup> September 2019

**Time:** 11 am onwards

**Venue:** E block, SGT University

**Organizers:** Faculty of Behavioural Sciences

**Objective:** Confidence Building, Personality Development, Resume Building

About the Speaker/Guest: Mr. Alok Bansal, Xavior Institute of Management, Delhi

Audience: All students and faculty members

#### **Brief Report**:

A training session on confidence building and presentation skills was conducted for final year students by Mr. Alok Bansal at the Faculty of Behavioral Sciences today. The session opened by introducing the realities of the industry; the serious skills gap and shortage found in the industry. The students were divided into groups and were given various situations to work upon and present the solutions post the discussion with the group. The entire session was interactive. Mr. Bansal, with his own experiences, shed light on the various issues faced during various stages of professional life and how to overcome them, which was received with applause by the students.