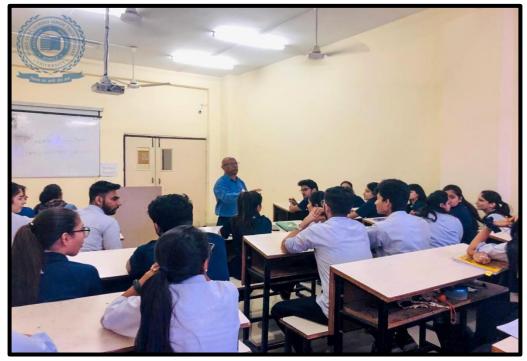

#### **Brief Report**:

A training session on confidence building and presentation skills was conducted for final year students by Mr. Alok Bansal at the Faculty of Behavioral Sciences today. The session opened by introducing the realities of the industry; the serious skills gap and shortage found in the industry. The students were divided into groups and were given various situations to work upon and present the solutions post the discussion with the group. The entire session was interactive. Mr. Bansal, with his own experiences, shed light on the various issues faced during various stages of professional life and how to overcome them, which was received with applause by the students.

An interactive session on confidence building and presentation skills

Name of the event: A training service on Confidence Building & presentation skills.

SESSION-2019-20

SESSION-2019-20 Attendance Sheet (Date: 19/09/2019)